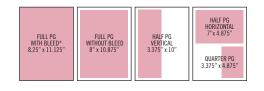

#### NOTES FOR FULL PAGE:

File must be set up with 1/8" bleed added to all sides = 8.25"w x11.125"h. Trims to 8"w x 10.875"h. Please keep all critical text or details within safe area of .25" from all sides of trim size. "Safe Area" = 7.5"w x 10.5"h in center of the page.